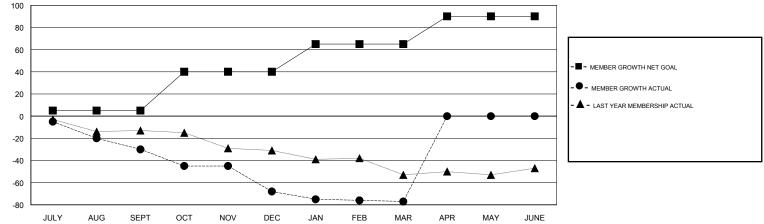

### GMT CA

| Clubs<br>RESULTS FOR 2017-2018 |   |   |   | Members<br>RESULTS FOR 2017-2018 |    |    |    |
|--------------------------------|---|---|---|----------------------------------|----|----|----|
|                                |   |   |   |                                  |    |    |    |
| JULY/AUG/SEPT                  | 0 | 0 | 1 | JULY/AUG/SEPT                    | 5  | 15 | 41 |
| OCT/NOV/DEC                    | 1 | 0 | 2 | OCT/NOV/DEC                      | 35 | 9  | 43 |
| JAN/FEB/MAR                    | 0 | 0 | 0 | JAN/FEB/MAR                      | 25 | 10 | 19 |
| APR/MAY/JUNE                   | 0 | 0 | 0 | APR/MAY/JUNE                     | 25 | 0  | 0  |