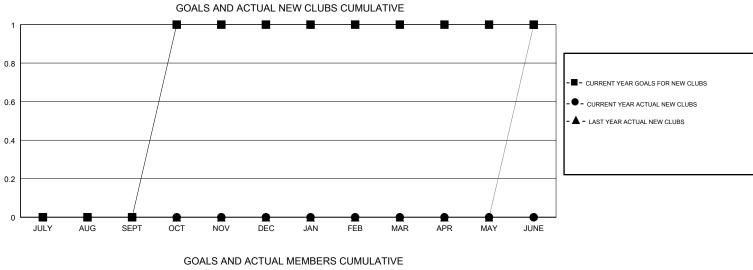

### GMT CA

| Clubs<br>RESULTS FOR 2017-2018 |   |   |   | Members<br>RESULTS FOR 2017-2018 |    |    |    |
|--------------------------------|---|---|---|----------------------------------|----|----|----|
|                                |   |   |   |                                  |    |    |    |
| JULY/AUG/SEPT                  | 0 | 0 | 1 | JULY/AUG/SEPT                    | 5  | 15 | 41 |
| OCT/NOV/DEC                    | 1 | 0 | 2 | OCT/NOV/DEC                      | 35 | 9  | 43 |
| JAN/FEB/MAR                    | 0 | 0 | 0 | JAN/FEB/MAR                      | 25 | 10 | 19 |
| APR/MAY/JUNE                   | 0 | 0 | 0 | APR/MAY/JUNE                     | 25 | 0  | 0  |